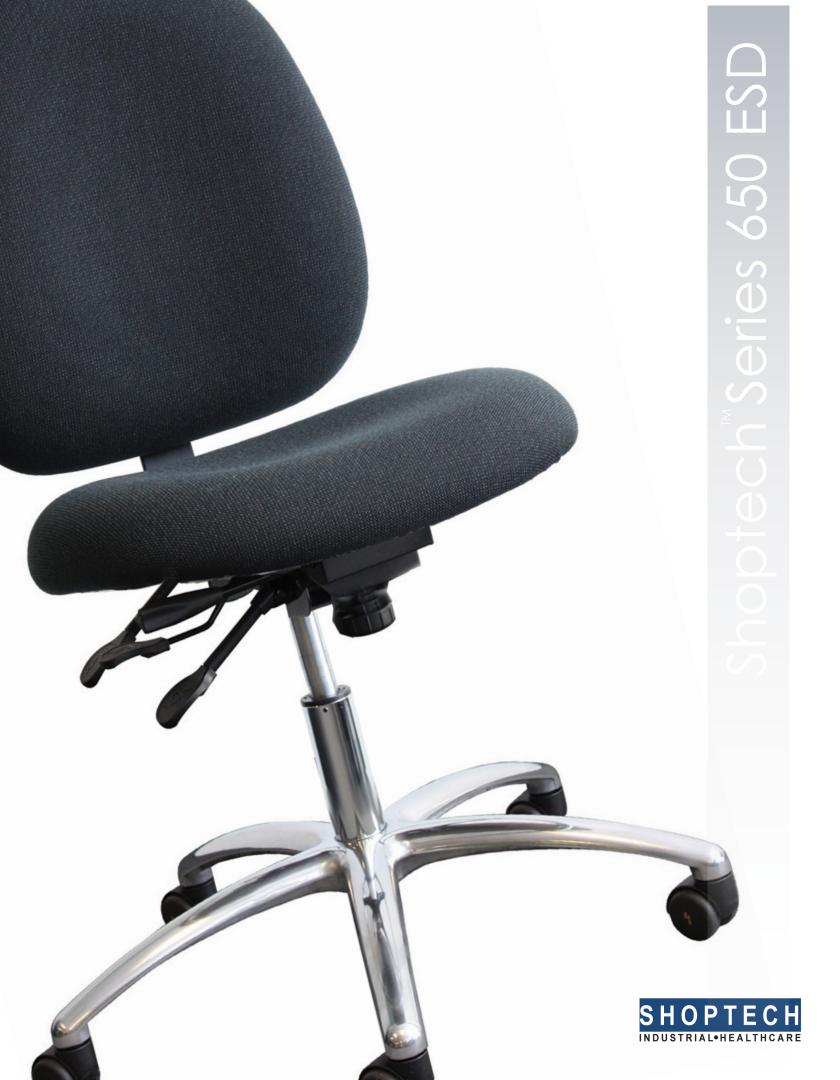

# **650 ESD Stool Specifications**

#### 650ESD-01

Mid Back Multi-Tilter - Pneumatic, seat height adjustment. Backrest height adjustment. Independent, infinite position back and seat angle adjustment with tilt lock control. Tilt-tension adjustment. Forward seat tilt lock control. Injection molded seat cushion. Polished aluminum base and chromed gas cylinder.

ESD Fabric ESD Vinyl

The 650ESD chair is made from high quality conductive fabric or vinyl. Chair has a five-legged aluminum base which offers great stability as well as a highly reliable electrostatic discharge. The ESD chair has castors which are coated with conductive urethane and are suitable for hard floors.

Note: Armrests are non-conductive if added.